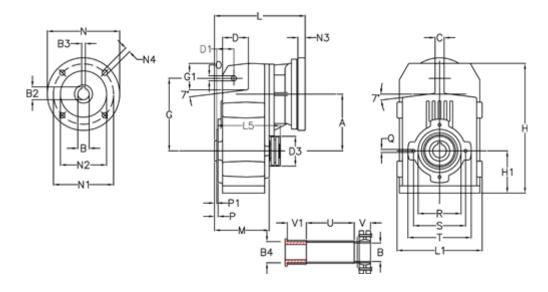

## **Data Sheet**

Article number: 29560502388945
Description: Shaft mounted gear

A512QF55-23,8-P112B5

## **Measures**

| A = 211.30 | D1 = 65.0  | l5 = 222.0  | P1                                         | = 4.5    | V =  |
|------------|------------|-------------|--------------------------------------------|----------|------|
| B = 55     | d3 = 120   | M = 163.0   | Q                                          | = M12x19 | V1 = |
| B1 = 28    | G = 278    | N = 250     | R                                          | = 180    |      |
| B2 = 31.3  | G1 = 105.5 | N1 = 215    | S                                          | = 215    |      |
| B3 = 8     | H = 479.0  | N2 = 180    | Т                                          | = 250    |      |
| B4 = 55    | H1 = 144.0 | N4 = M12x16 | Tightening torque Nm adapter bushing = 6.0 |          |      |
| C = 20     | L = 297.5  | O = 22      | Tightening torque Nm shrink disc           | = 12.0   |      |
| D = 93.5   | L1 = 273   | P = 8.5     | U                                          | = 91.0   |      |
|            |            |             |                                            |          |      |